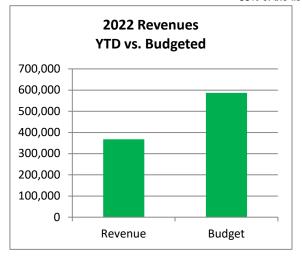

# Town of Johnstown, Colorado Statement of Revenues, Expenditures, and Changes in Fund Balances - Conservation Trust Fund Period Ending April 30, 2022 Unaudited

| Conservation Trust Fund                                             | 2022<br>Actuals<br>April | 2022<br>Adopted<br>Budget | %<br>Complete  |
|---------------------------------------------------------------------|--------------------------|---------------------------|----------------|
| Beginning Fund Balance*                                             | 100,051                  | 100,051                   |                |
| Revenues: Intergovernmental Earnings on Investment                  | 30,004<br>22             | 81,100<br>50              | 37.0%<br>44.1% |
| Total Operating Revenues                                            | 30,026                   | 81,150                    | 37.0%          |
| Expenditures: Operations Capital Outlay                             | -<br>36,164              | -<br>145,000              | 24.9%          |
| Total Expenditures                                                  | 36,164                   | 145,000                   | 24.9%          |
| Excess (Deficiency) of Revenues and Other Sources over Expenditures | (6,138)                  | (63,850)                  |                |
| Ending Fund Balance*                                                | 93,913                   | 36,201                    |                |