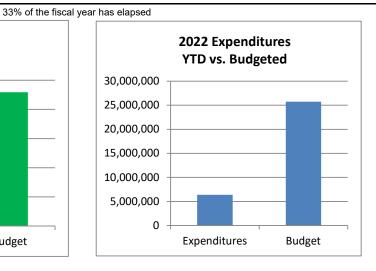

## Town of Johnstown, Colorado Statement of Revenues, Expenditures, and Changes in Fund Balances - Water Fund Period Ending April 30, 2022 Unaudited

| Water Fund                                                                                              | 2022<br>Actuals<br>April                       | 2022<br>Adopted<br>Budget                                        | %<br>Complete                     |
|---------------------------------------------------------------------------------------------------------|------------------------------------------------|------------------------------------------------------------------|-----------------------------------|
| Beginning Cash Balance*                                                                                 | 21,559,607                                     | 21,559,607                                                       |                                   |
| Revenues:<br>Charges for Services                                                                       | 1,071,276                                      | 3,838,700                                                        | 27.9%                             |
| Total Operating Revenues                                                                                | 1,071,276                                      | 3,838,700                                                        | 27.9%                             |
| Expenses: Administration Operations Capital Outlay Depreciation Transfers Out  Total Operating Expenses | 61,486<br>721,930<br>5,448,324<br>144,930<br>- | 428,650<br>3,968,650<br>20,910,280<br>425,000<br>-<br>25,732,580 | 14.3%<br>18.2%<br>26.1%<br>34.1%  |
| Operating Income (Loss)                                                                                 | (5,305,395)                                    | (21,893,880)                                                     |                                   |
| Non-Operating Revenues (Expenses)                                                                       |                                                |                                                                  |                                   |
| Tap Fees Capital Investment Fees Misc. Revenues Interest Expense                                        | 920,461<br>1,062,922<br>204,083<br>13,825      | 1,006,050<br>850,650<br>40,179,550<br>6,900                      | 91.5%<br>125.0%<br>0.5%<br>200.4% |
| Total Non-Operating Revenues (Expenses)                                                                 | 2,201,290                                      | 42,043,150                                                       | 5.2%                              |
| Excess (Deficiency) of Revenues and Other Sources over Expenses                                         | (3,104,104)                                    | 20,149,270                                                       |                                   |
| Ending Cash Balance*                                                                                    | 18,455,503                                     | 41,708,877                                                       |                                   |

## Town of Johnstown, Colorado Statement of Revenues, Expenditures, and Changes in Fund Balances - Sewer Fund Period Ending April 30, 2022 Unaudited

| Sewer Fund                                                                                             | 2022<br>Actuals<br>April                                   | 2022<br>Adopted<br>Budget                                                | %<br>Complete                           |
|--------------------------------------------------------------------------------------------------------|------------------------------------------------------------|--------------------------------------------------------------------------|-----------------------------------------|
| Beginning Cash Balance*                                                                                | 5,341,829                                                  | 5,341,829                                                                |                                         |
| Revenues:<br>Charges for Services                                                                      | 969,896                                                    | 2,984,000                                                                | 32.5%                                   |
| Total Operating Revenues                                                                               | 969,896                                                    | 2,984,000                                                                | 32.5%                                   |
| Expenses: Administration Operations Capital Outlay Depreciation Debt Service  Total Operating Expenses | 58,533<br>400,859<br>4,411,004<br>76,506<br>-<br>4,946,902 | 244,050<br>1,991,800<br>49,189,000<br>245,000<br>1,953,150<br>53,623,000 | 24.0%<br>20.1%<br>9.0%<br>31.2%<br>0.0% |
| Operating Income (Loss)                                                                                | (3,977,006)                                                | (50,639,000)                                                             |                                         |
| Non-Operating Revenues (Expenses)                                                                      |                                                            |                                                                          |                                         |
| Capital Improvement Fees Misc. Revenues Interest Expense Debt Proceeds                                 | 2,536,900<br>15,300<br>25,018                              | 2,396,740<br>1,915,000<br>1,200                                          | 105.8%<br>0.8%<br>2084.8%               |
| Total Non-Operating Revenues (Expenses)                                                                | 2,577,218                                                  | 4,312,940                                                                | 59.8%                                   |
| Excess (Deficiency) of Revenues and Other Sources over Expenses                                        | (1,399,788)                                                | (46,326,060)                                                             |                                         |
| Ending Cash Balance*                                                                                   | 3,942,041                                                  | (40,984,231)                                                             |                                         |