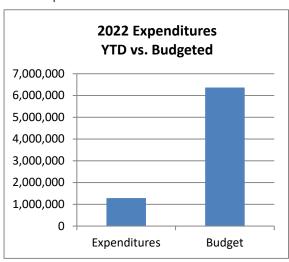

## Town of Johnstown, Colorado Statement of Revenues, Expenditures, and Changes in Fund Balances - Water Fund Period Ending April 30, 2022 Unaudited

| Water Fund                                                                                              | 2022<br>Actuals<br>April                       | 2022<br>Adopted<br>Budget                                        | %<br>Complete                     |
|---------------------------------------------------------------------------------------------------------|------------------------------------------------|------------------------------------------------------------------|-----------------------------------|
| Beginning Cash Balance*                                                                                 | 21,559,607                                     | 21,559,607                                                       |                                   |
| Revenues:<br>Charges for Services                                                                       | 1,071,276                                      | 3,838,700                                                        | 27.9%                             |
| Total Operating Revenues                                                                                | 1,071,276                                      | 3,838,700                                                        | 27.9%                             |
| Expenses: Administration Operations Capital Outlay Depreciation Transfers Out  Total Operating Expenses | 61,486<br>721,930<br>5,448,324<br>144,930<br>- | 428,650<br>3,968,650<br>20,910,280<br>425,000<br>-<br>25,732,580 | 14.3%<br>18.2%<br>26.1%<br>34.1%  |
| Operating Income (Loss)                                                                                 | (5,305,395)                                    | (21,893,880)                                                     |                                   |
| Non-Operating Revenues (Expenses)                                                                       |                                                |                                                                  |                                   |
| Tap Fees Capital Investment Fees Misc. Revenues Interest Expense                                        | 920,461<br>1,062,922<br>204,083<br>13,825      | 1,006,050<br>850,650<br>40,179,550<br>6,900                      | 91.5%<br>125.0%<br>0.5%<br>200.4% |
| Total Non-Operating Revenues (Expenses)                                                                 | 2,201,290                                      | 42,043,150                                                       | 5.2%                              |
| Excess (Deficiency) of Revenues and Other Sources over Expenses                                         | (3,104,104)                                    | 20,149,270                                                       |                                   |
| Ending Cash Balance*                                                                                    | 18,455,503                                     | 41,708,877                                                       |                                   |

## Town of Johnstown, Colorado Statement of Revenues, Expenditures, and Changes in Fund Balances - Sewer Fund Period Ending April 30, 2022 Unaudited

| Sewer Fund                                                                                             | 2022<br>Actuals<br>April                                   | 2022<br>Adopted<br>Budget                                                | %<br>Complete                           |
|--------------------------------------------------------------------------------------------------------|------------------------------------------------------------|--------------------------------------------------------------------------|-----------------------------------------|
| Beginning Cash Balance*                                                                                | 5,341,829                                                  | 5,341,829                                                                |                                         |
| Revenues:<br>Charges for Services                                                                      | 969,896                                                    | 2,984,000                                                                | 32.5%                                   |
| Total Operating Revenues                                                                               | 969,896                                                    | 2,984,000                                                                | 32.5%                                   |
| Expenses: Administration Operations Capital Outlay Depreciation Debt Service  Total Operating Expenses | 58,533<br>400,859<br>4,411,004<br>76,506<br>-<br>4,946,902 | 244,050<br>1,991,800<br>49,189,000<br>245,000<br>1,953,150<br>53,623,000 | 24.0%<br>20.1%<br>9.0%<br>31.2%<br>0.0% |
| Operating Income (Loss)                                                                                | (3,977,006)                                                | (50,639,000)                                                             |                                         |
| Non-Operating Revenues (Expenses)                                                                      |                                                            |                                                                          |                                         |
| Capital Improvement Fees Misc. Revenues Interest Expense Debt Proceeds                                 | 2,536,900<br>15,300<br>25,018                              | 2,396,740<br>1,915,000<br>1,200                                          | 105.8%<br>0.8%<br>2084.8%               |
| Total Non-Operating Revenues (Expenses)                                                                | 2,577,218                                                  | 4,312,940                                                                | 59.8%                                   |
| Excess (Deficiency) of Revenues and Other Sources over Expenses                                        | (1,399,788)                                                | (46,326,060)                                                             |                                         |
| Ending Cash Balance*                                                                                   | 3,942,041                                                  | (40,984,231)                                                             |                                         |