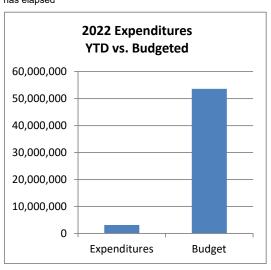

#### Town of Johnstown, Colorado Statement of Revenues, Expenditures, and Changes in Fund Balances - General Fund Period Ending April 30, 2022 Unaudited

| 0                                                                   | 2022<br>Actuals   | 2022<br>Adopted    | %              |
|---------------------------------------------------------------------|-------------------|--------------------|----------------|
| General Fund                                                        | April             | Budget             | Complete       |
| Beginning Fund Balance*                                             | 68,782,344        | 68,782,344         |                |
| Revenues:                                                           |                   |                    |                |
| Taxes & Fees                                                        | 6,743,499         | 16,413,716         | 41.1%          |
| Licenses & Permits                                                  | 2,092,055         | 1,156,650          | 180.9%         |
| Fines & Forfeitures                                                 | 68,053            | 160,500            | 42.4%          |
| Intergovernmental                                                   | 22,109            | 25,000             | 88.4%          |
| Earnings on Investment                                              | 22,812            | 52,500             | 43.5%          |
| Miscellaneous Revenue                                               | 458,535           | 253,000            | 181.2%         |
| Transfers In                                                        | -                 | <u>-</u>           |                |
| Total Operating Revenues                                            | 9,407,063         | 18,061,366         | 52.1%          |
|                                                                     |                   |                    |                |
| Expenditures:                                                       | 400 550           | 000 500            | 10 10/         |
| Legislative                                                         | 432,559           | 932,500            | 46.4%          |
| Town Manager                                                        | 205,781           | 1,644,593          | 12.5%          |
| Town Clerk                                                          | 126,950           | 509,750            | 24.9%          |
| Finance                                                             | 150,594           | 417,510            | 36.1%          |
| Planning<br>Reimbursements                                          | 145,182           | 759,878            | 19.1%<br>41.1% |
| Building Inspections                                                | 123,171<br>71,726 | 300,000<br>271,400 | 41.1%<br>26.4% |
| Police                                                              | 1,298,235         | 4,878,580          | 26.6%          |
| Public Works                                                        | 118,099           | 761,200            | 15.5%          |
| Buildings                                                           | 57,040            | 293,250            | 19.5%          |
| Transfers Out                                                       | 379,264           | 42,837,000         | 0.9%           |
| Transiers out                                                       | 010,204           | 42,007,000         | 0.570          |
| Total Expenditures                                                  | 3,108,601         | 53,605,661         | 5.8%           |
| Excess (Deficiency) of Revenues and Other Sources over Expenditures | 6,298,462         | (35,544,295)       |                |
| Other Courses over Experionales                                     | 0,230,402         | (33,344,293)       |                |
| Prior Period Adjustment                                             |                   |                    |                |
| Ending Fund Balance*                                                | 75,080,806        | 33,238,049         |                |