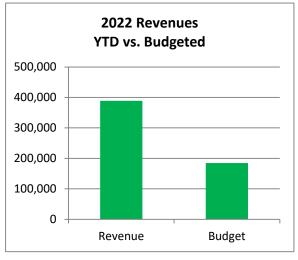

#### Town of Johnstown, Colorado Statement of Revenues, Expenditures, and Changes in Fund Balances - General Fund Period Ending April 30, 2022 Unaudited

| 0                                                                   | 2022<br>Actuals   | 2022<br>Adopted    | %              |
|---------------------------------------------------------------------|-------------------|--------------------|----------------|
| General Fund                                                        | April             | Budget             | Complete       |
| Beginning Fund Balance*                                             | 68,782,344        | 68,782,344         |                |
| Revenues:                                                           |                   |                    |                |
| Taxes & Fees                                                        | 6,743,499         | 16,413,716         | 41.1%          |
| Licenses & Permits                                                  | 2,092,055         | 1,156,650          | 180.9%         |
| Fines & Forfeitures                                                 | 68,053            | 160,500            | 42.4%          |
| Intergovernmental                                                   | 22,109            | 25,000             | 88.4%          |
| Earnings on Investment                                              | 22,812            | 52,500             | 43.5%          |
| Miscellaneous Revenue                                               | 458,535           | 253,000            | 181.2%         |
| Transfers In                                                        | -                 | <u>-</u>           |                |
| Total Operating Revenues                                            | 9,407,063         | 18,061,366         | 52.1%          |
|                                                                     |                   |                    |                |
| Expenditures:                                                       | 400 550           | 000 500            | 10 10/         |
| Legislative                                                         | 432,559           | 932,500            | 46.4%          |
| Town Manager                                                        | 205,781           | 1,644,593          | 12.5%          |
| Town Clerk                                                          | 126,950           | 509,750            | 24.9%          |
| Finance                                                             | 150,594           | 417,510            | 36.1%          |
| Planning<br>Reimbursements                                          | 145,182           | 759,878            | 19.1%<br>41.1% |
| Building Inspections                                                | 123,171<br>71,726 | 300,000<br>271,400 | 41.1%<br>26.4% |
| Police                                                              | 1,298,235         | 4,878,580          | 26.6%          |
| Public Works                                                        | 118,099           | 761,200            | 15.5%          |
| Buildings                                                           | 57,040            | 293,250            | 19.5%          |
| Transfers Out                                                       | 379,264           | 42,837,000         | 0.9%           |
| Transiers out                                                       | 010,204           | 42,007,000         | 0.570          |
| Total Expenditures                                                  | 3,108,601         | 53,605,661         | 5.8%           |
| Excess (Deficiency) of Revenues and Other Sources over Expenditures | 6,298,462         | (35,544,295)       |                |
| Other Courses over Experionales                                     | 0,230,402         | (33,344,293)       |                |
| Prior Period Adjustment                                             |                   |                    |                |
| Ending Fund Balance*                                                | 75,080,806        | 33,238,049         |                |