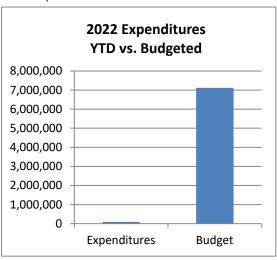

#### Town of Johnstown, Colorado Statement of Revenues, Expenditures, and Changes in Fund Balances - General Fund Period Ending April 30, 2022 Unaudited

| 0                                                                   | 2022<br>Actuals   | 2022<br>Adopted    | %              |
|---------------------------------------------------------------------|-------------------|--------------------|----------------|
| General Fund                                                        | April             | Budget             | Complete       |
| Beginning Fund Balance*                                             | 68,782,344        | 68,782,344         |                |
| Revenues:                                                           |                   |                    |                |
| Taxes & Fees                                                        | 6,743,499         | 16,413,716         | 41.1%          |
| Licenses & Permits                                                  | 2,092,055         | 1,156,650          | 180.9%         |
| Fines & Forfeitures                                                 | 68,053            | 160,500            | 42.4%          |
| Intergovernmental                                                   | 22,109            | 25,000             | 88.4%          |
| Earnings on Investment                                              | 22,812            | 52,500             | 43.5%          |
| Miscellaneous Revenue                                               | 458,535           | 253,000            | 181.2%         |
| Transfers In                                                        | -                 | <u>-</u>           |                |
| Total Operating Revenues                                            | 9,407,063         | 18,061,366         | 52.1%          |
|                                                                     |                   |                    |                |
| Expenditures:                                                       | 400 550           | 000 500            | 10 10/         |
| Legislative                                                         | 432,559           | 932,500            | 46.4%          |
| Town Manager                                                        | 205,781           | 1,644,593          | 12.5%          |
| Town Clerk                                                          | 126,950           | 509,750            | 24.9%          |
| Finance                                                             | 150,594           | 417,510            | 36.1%          |
| Planning<br>Reimbursements                                          | 145,182           | 759,878            | 19.1%<br>41.1% |
| Building Inspections                                                | 123,171<br>71,726 | 300,000<br>271,400 | 41.1%<br>26.4% |
| Police                                                              | 1,298,235         | 4,878,580          | 26.6%          |
| Public Works                                                        | 118,099           | 761,200            | 15.5%          |
| Buildings                                                           | 57,040            | 293,250            | 19.5%          |
| Transfers Out                                                       | 379,264           | 42,837,000         | 0.9%           |
| Transiers out                                                       | 010,204           | 42,007,000         | 0.570          |
| Total Expenditures                                                  | 3,108,601         | 53,605,661         | 5.8%           |
| Excess (Deficiency) of Revenues and Other Sources over Expenditures | 6,298,462         | (35,544,295)       |                |
| Other Courses over Experionales                                     | 0,230,402         | (33,344,293)       |                |
| Prior Period Adjustment                                             |                   |                    |                |
| Ending Fund Balance*                                                | 75,080,806        | 33,238,049         |                |