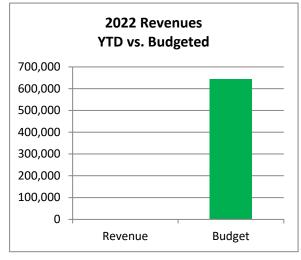

#### Town of Johnstown, Colorado Statement of Revenues, Expenditures, and Changes in Fund Balances - General Fund Period Ending April 30, 2022 Unaudited

| 0                                                                   | 2022<br>Actuals   | 2022<br>Adopted    | %              |
|---------------------------------------------------------------------|-------------------|--------------------|----------------|
| General Fund                                                        | April             | Budget             | Complete       |
| Beginning Fund Balance*                                             | 68,782,344        | 68,782,344         |                |
| Revenues:                                                           |                   |                    |                |
| Taxes & Fees                                                        | 6,743,499         | 16,413,716         | 41.1%          |
| Licenses & Permits                                                  | 2,092,055         | 1,156,650          | 180.9%         |
| Fines & Forfeitures                                                 | 68,053            | 160,500            | 42.4%          |
| Intergovernmental                                                   | 22,109            | 25,000             | 88.4%          |
| Earnings on Investment                                              | 22,812            | 52,500             | 43.5%          |
| Miscellaneous Revenue                                               | 458,535           | 253,000            | 181.2%         |
| Transfers In                                                        | -                 | <u>-</u>           |                |
| Total Operating Revenues                                            | 9,407,063         | 18,061,366         | 52.1%          |
|                                                                     |                   |                    |                |
| Expenditures:                                                       | 400 550           | 000 500            | 10 10/         |
| Legislative                                                         | 432,559           | 932,500            | 46.4%          |
| Town Manager                                                        | 205,781           | 1,644,593          | 12.5%          |
| Town Clerk                                                          | 126,950           | 509,750            | 24.9%          |
| Finance                                                             | 150,594           | 417,510            | 36.1%          |
| Planning<br>Reimbursements                                          | 145,182           | 759,878            | 19.1%<br>41.1% |
| Building Inspections                                                | 123,171<br>71,726 | 300,000<br>271,400 | 41.1%<br>26.4% |
| Police                                                              | 1,298,235         | 4,878,580          | 26.6%          |
| Public Works                                                        | 118,099           | 761,200            | 15.5%          |
| Buildings                                                           | 57,040            | 293,250            | 19.5%          |
| Transfers Out                                                       | 379,264           | 42,837,000         | 0.9%           |
| Transiers out                                                       | 010,204           | 42,007,000         | 0.570          |
| Total Expenditures                                                  | 3,108,601         | 53,605,661         | 5.8%           |
| Excess (Deficiency) of Revenues and Other Sources over Expenditures | 6,298,462         | (35,544,295)       |                |
| Other Courses over Experionales                                     | 0,230,402         | (33,344,293)       |                |
| Prior Period Adjustment                                             |                   |                    |                |
| Ending Fund Balance*                                                | 75,080,806        | 33,238,049         |                |