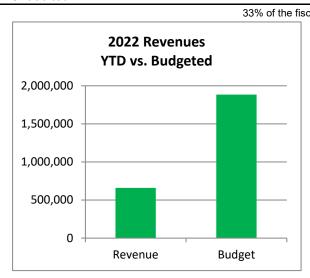

#### Town of Johnstown, Colorado Statement of Revenues, Expenditures, and Changes in Fund Balances - General Fund Period Ending April 30, 2022 Unaudited

| 0                                                                   | 2022<br>Actuals   | 2022<br>Adopted    | %              |
|---------------------------------------------------------------------|-------------------|--------------------|----------------|
| General Fund                                                        | April             | Budget             | Complete       |
| Beginning Fund Balance*                                             | 68,782,344        | 68,782,344         |                |
| Revenues:                                                           |                   |                    |                |
| Taxes & Fees                                                        | 6,743,499         | 16,413,716         | 41.1%          |
| Licenses & Permits                                                  | 2,092,055         | 1,156,650          | 180.9%         |
| Fines & Forfeitures                                                 | 68,053            | 160,500            | 42.4%          |
| Intergovernmental                                                   | 22,109            | 25,000             | 88.4%          |
| Earnings on Investment                                              | 22,812            | 52,500             | 43.5%          |
| Miscellaneous Revenue                                               | 458,535           | 253,000            | 181.2%         |
| Transfers In                                                        | -                 | <u>-</u>           |                |
| Total Operating Revenues                                            | 9,407,063         | 18,061,366         | 52.1%          |
|                                                                     |                   |                    |                |
| Expenditures:                                                       | 400 550           | 000 500            | 10 10/         |
| Legislative                                                         | 432,559           | 932,500            | 46.4%          |
| Town Manager                                                        | 205,781           | 1,644,593          | 12.5%          |
| Town Clerk                                                          | 126,950           | 509,750            | 24.9%          |
| Finance                                                             | 150,594           | 417,510            | 36.1%          |
| Planning<br>Reimbursements                                          | 145,182           | 759,878            | 19.1%<br>41.1% |
| Building Inspections                                                | 123,171<br>71,726 | 300,000<br>271,400 | 41.1%<br>26.4% |
| Police                                                              | 1,298,235         | 4,878,580          | 26.6%          |
| Public Works                                                        | 118,099           | 761,200            | 15.5%          |
| Buildings                                                           | 57,040            | 293,250            | 19.5%          |
| Transfers Out                                                       | 379,264           | 42,837,000         | 0.9%           |
| Transiers out                                                       | 010,204           | 42,007,000         | 0.570          |
| Total Expenditures                                                  | 3,108,601         | 53,605,661         | 5.8%           |
| Excess (Deficiency) of Revenues and Other Sources over Expenditures | 6,298,462         | (35,544,295)       |                |
| Other Courses over Experionales                                     | 0,230,402         | (33,344,293)       |                |
| Prior Period Adjustment                                             |                   |                    |                |
| Ending Fund Balance*                                                | 75,080,806        | 33,238,049         |                |