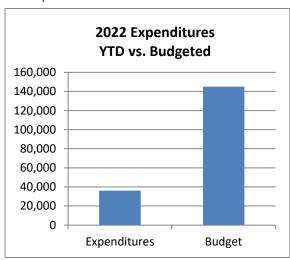

# Town of Johnstown, Colorado Statement of Revenues, Expenditures, and Changes in Fund Balances - Conservation Trust Fund Period Ending April 30, 2022 Unaudited

| Conservation Trust Fund                                             | 2022<br>Actuals<br>April | 2022<br>Adopted<br>Budget | %<br>Complete  |
|---------------------------------------------------------------------|--------------------------|---------------------------|----------------|
| Beginning Fund Balance*                                             | 100,051                  | 100,051                   |                |
| Revenues: Intergovernmental Earnings on Investment                  | 30,004<br>22             | 81,100<br>50              | 37.0%<br>44.1% |
| Total Operating Revenues                                            | 30,026                   | 81,150                    | 37.0%          |
| Expenditures: Operations Capital Outlay                             | -<br>36,164              | -<br>145,000              | 24.9%          |
| Total Expenditures                                                  | 36,164                   | 145,000                   | 24.9%          |
| Excess (Deficiency) of Revenues and Other Sources over Expenditures | (6,138)                  | (63,850)                  |                |
| Ending Fund Balance*                                                | 93,913                   | 36,201                    |                |