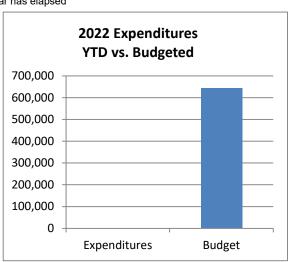

#### Town of Johnstown, Colorado Statement of Revenues, Expenditures, and Changes in Fund Balances - General Fund Period Ending April 30, 2022 Unaudited

| 0                                                                   | 2022<br>Actuals   | 2022<br>Adopted    | %              |
|---------------------------------------------------------------------|-------------------|--------------------|----------------|
| General Fund                                                        | April             | Budget             | Complete       |
| Beginning Fund Balance*                                             | 68,782,344        | 68,782,344         |                |
| Revenues:                                                           |                   |                    |                |
| Taxes & Fees                                                        | 6,743,499         | 16,413,716         | 41.1%          |
| Licenses & Permits                                                  | 2,092,055         | 1,156,650          | 180.9%         |
| Fines & Forfeitures                                                 | 68,053            | 160,500            | 42.4%          |
| Intergovernmental                                                   | 22,109            | 25,000             | 88.4%          |
| Earnings on Investment                                              | 22,812            | 52,500             | 43.5%          |
| Miscellaneous Revenue                                               | 458,535           | 253,000            | 181.2%         |
| Transfers In                                                        | -                 | <u>-</u>           |                |
| Total Operating Revenues                                            | 9,407,063         | 18,061,366         | 52.1%          |
|                                                                     |                   |                    |                |
| Expenditures:                                                       | 400 550           | 000 500            | 10 10/         |
| Legislative                                                         | 432,559           | 932,500            | 46.4%          |
| Town Manager                                                        | 205,781           | 1,644,593          | 12.5%          |
| Town Clerk                                                          | 126,950           | 509,750            | 24.9%          |
| Finance                                                             | 150,594           | 417,510            | 36.1%          |
| Planning<br>Reimbursements                                          | 145,182           | 759,878            | 19.1%<br>41.1% |
| Building Inspections                                                | 123,171<br>71,726 | 300,000<br>271,400 | 41.1%<br>26.4% |
| Police                                                              | 1,298,235         | 4,878,580          | 26.6%          |
| Public Works                                                        | 118,099           | 761,200            | 15.5%          |
| Buildings                                                           | 57,040            | 293,250            | 19.5%          |
| Transfers Out                                                       | 379,264           | 42,837,000         | 0.9%           |
| Transiers out                                                       | 010,204           | 42,007,000         | 0.570          |
| Total Expenditures                                                  | 3,108,601         | 53,605,661         | 5.8%           |
| Excess (Deficiency) of Revenues and Other Sources over Expenditures | 6,298,462         | (35,544,295)       |                |
| Other Courses over Experionales                                     | 0,230,402         | (33,344,293)       |                |
| Prior Period Adjustment                                             |                   |                    |                |
| Ending Fund Balance*                                                | 75,080,806        | 33,238,049         |                |