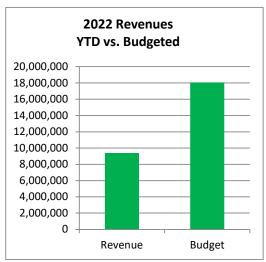

#### Town of Johnstown, Colorado Statement of Revenues, Expenditures, and Changes in Fund Balances - General Fund Period Ending April 30, 2022 Unaudited

| 0                                                                   | 2022<br>Actuals   | 2022<br>Adopted    | %              |
|---------------------------------------------------------------------|-------------------|--------------------|----------------|
| General Fund                                                        | April             | Budget             | Complete       |
| Beginning Fund Balance*                                             | 68,782,344        | 68,782,344         |                |
| Revenues:                                                           |                   |                    |                |
| Taxes & Fees                                                        | 6,743,499         | 16,413,716         | 41.1%          |
| Licenses & Permits                                                  | 2,092,055         | 1,156,650          | 180.9%         |
| Fines & Forfeitures                                                 | 68,053            | 160,500            | 42.4%          |
| Intergovernmental                                                   | 22,109            | 25,000             | 88.4%          |
| Earnings on Investment                                              | 22,812            | 52,500             | 43.5%          |
| Miscellaneous Revenue                                               | 458,535           | 253,000            | 181.2%         |
| Transfers In                                                        | -                 | <u>-</u>           |                |
| Total Operating Revenues                                            | 9,407,063         | 18,061,366         | 52.1%          |
|                                                                     |                   |                    |                |
| Expenditures:                                                       | 400 550           | 000 500            | 10 10/         |
| Legislative                                                         | 432,559           | 932,500            | 46.4%          |
| Town Manager                                                        | 205,781           | 1,644,593          | 12.5%          |
| Town Clerk                                                          | 126,950           | 509,750            | 24.9%          |
| Finance                                                             | 150,594           | 417,510            | 36.1%          |
| Planning<br>Reimbursements                                          | 145,182           | 759,878            | 19.1%<br>41.1% |
| Building Inspections                                                | 123,171<br>71,726 | 300,000<br>271,400 | 41.1%<br>26.4% |
| Police                                                              | 1,298,235         | 4,878,580          | 26.6%          |
| Public Works                                                        | 118,099           | 761,200            | 15.5%          |
| Buildings                                                           | 57,040            | 293,250            | 19.5%          |
| Transfers Out                                                       | 379,264           | 42,837,000         | 0.9%           |
| Transiers out                                                       | 010,204           | 42,007,000         | 0.570          |
| Total Expenditures                                                  | 3,108,601         | 53,605,661         | 5.8%           |
| Excess (Deficiency) of Revenues and Other Sources over Expenditures | 6,298,462         | (35,544,295)       |                |
| Other Courses over Experionales                                     | 0,230,402         | (33,344,293)       |                |
| Prior Period Adjustment                                             |                   |                    |                |
| Ending Fund Balance*                                                | 75,080,806        | 33,238,049         |                |