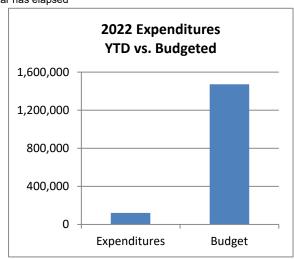

#### Town of Johnstown, Colorado Statement of Revenues, Expenditures, and Changes in Fund Balances - General Fund Period Ending April 30, 2022 Unaudited

| 0                                                                   | 2022<br>Actuals   | 2022<br>Adopted    | %              |
|---------------------------------------------------------------------|-------------------|--------------------|----------------|
| General Fund                                                        | April             | Budget             | Complete       |
| Beginning Fund Balance*                                             | 68,782,344        | 68,782,344         |                |
| Revenues:                                                           |                   |                    |                |
| Taxes & Fees                                                        | 6,743,499         | 16,413,716         | 41.1%          |
| Licenses & Permits                                                  | 2,092,055         | 1,156,650          | 180.9%         |
| Fines & Forfeitures                                                 | 68,053            | 160,500            | 42.4%          |
| Intergovernmental                                                   | 22,109            | 25,000             | 88.4%          |
| Earnings on Investment                                              | 22,812            | 52,500             | 43.5%          |
| Miscellaneous Revenue                                               | 458,535           | 253,000            | 181.2%         |
| Transfers In                                                        | -                 | <u>-</u>           |                |
| Total Operating Revenues                                            | 9,407,063         | 18,061,366         | 52.1%          |
|                                                                     |                   |                    |                |
| Expenditures:                                                       | 400 550           | 000 500            | 10 10/         |
| Legislative                                                         | 432,559           | 932,500            | 46.4%          |
| Town Manager                                                        | 205,781           | 1,644,593          | 12.5%          |
| Town Clerk                                                          | 126,950           | 509,750            | 24.9%          |
| Finance                                                             | 150,594           | 417,510            | 36.1%          |
| Planning<br>Reimbursements                                          | 145,182           | 759,878            | 19.1%<br>41.1% |
| Building Inspections                                                | 123,171<br>71,726 | 300,000<br>271,400 | 41.1%<br>26.4% |
| Police                                                              | 1,298,235         | 4,878,580          | 26.6%          |
| Public Works                                                        | 118,099           | 761,200            | 15.5%          |
| Buildings                                                           | 57,040            | 293,250            | 19.5%          |
| Transfers Out                                                       | 379,264           | 42,837,000         | 0.9%           |
| Transiers out                                                       | 010,204           | 42,007,000         | 0.570          |
| Total Expenditures                                                  | 3,108,601         | 53,605,661         | 5.8%           |
| Excess (Deficiency) of Revenues and Other Sources over Expenditures | 6,298,462         | (35,544,295)       |                |
| Other Courses over Experionales                                     | 0,230,402         | (33,344,293)       |                |
| Prior Period Adjustment                                             |                   |                    |                |
| Ending Fund Balance*                                                | 75,080,806        | 33,238,049         |                |