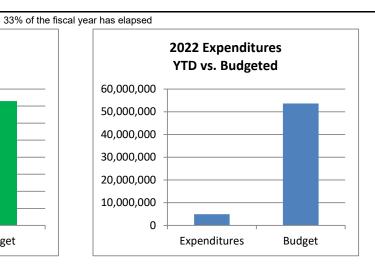

#### Town of Johnstown, Colorado Statement of Revenues, Expenditures, and Changes in Fund Balances - General Fund Period Ending April 30, 2022 Unaudited

| 0                                                                   | 2022<br>Actuals   | 2022<br>Adopted    | %              |
|---------------------------------------------------------------------|-------------------|--------------------|----------------|
| General Fund                                                        | April             | Budget             | Complete       |
| Beginning Fund Balance*                                             | 68,782,344        | 68,782,344         |                |
| Revenues:                                                           |                   |                    |                |
| Taxes & Fees                                                        | 6,743,499         | 16,413,716         | 41.1%          |
| Licenses & Permits                                                  | 2,092,055         | 1,156,650          | 180.9%         |
| Fines & Forfeitures                                                 | 68,053            | 160,500            | 42.4%          |
| Intergovernmental                                                   | 22,109            | 25,000             | 88.4%          |
| Earnings on Investment                                              | 22,812            | 52,500             | 43.5%          |
| Miscellaneous Revenue                                               | 458,535           | 253,000            | 181.2%         |
| Transfers In                                                        | -                 | <u>-</u>           |                |
| Total Operating Revenues                                            | 9,407,063         | 18,061,366         | 52.1%          |
|                                                                     |                   |                    |                |
| Expenditures:                                                       | 400 550           | 000 500            | 10 10/         |
| Legislative                                                         | 432,559           | 932,500            | 46.4%          |
| Town Manager                                                        | 205,781           | 1,644,593          | 12.5%          |
| Town Clerk                                                          | 126,950           | 509,750            | 24.9%          |
| Finance                                                             | 150,594           | 417,510            | 36.1%          |
| Planning<br>Reimbursements                                          | 145,182           | 759,878            | 19.1%<br>41.1% |
| Building Inspections                                                | 123,171<br>71,726 | 300,000<br>271,400 | 41.1%<br>26.4% |
| Police                                                              | 1,298,235         | 4,878,580          | 26.6%          |
| Public Works                                                        | 118,099           | 761,200            | 15.5%          |
| Buildings                                                           | 57,040            | 293,250            | 19.5%          |
| Transfers Out                                                       | 379,264           | 42,837,000         | 0.9%           |
| Transiers out                                                       | 010,204           | 42,007,000         | 0.570          |
| Total Expenditures                                                  | 3,108,601         | 53,605,661         | 5.8%           |
| Excess (Deficiency) of Revenues and Other Sources over Expenditures | 6,298,462         | (35,544,295)       |                |
| Other Courses over Experionales                                     | 0,230,402         | (33,344,293)       |                |
| Prior Period Adjustment                                             |                   |                    |                |
| Ending Fund Balance*                                                | 75,080,806        | 33,238,049         |                |