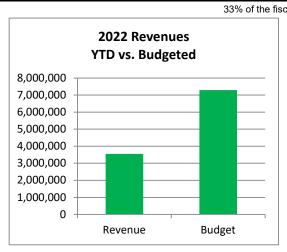

## Town of Johnstown, Colorado Statement of Revenues, Expenditures, and Changes in Fund Balances - Water Fund Period Ending April 30, 2022 Unaudited

| Water Fund                                                                                              | 2022<br>Actuals<br>April                       | 2022<br>Adopted<br>Budget                                        | %<br>Complete                     |
|---------------------------------------------------------------------------------------------------------|------------------------------------------------|------------------------------------------------------------------|-----------------------------------|
| Beginning Cash Balance*                                                                                 | 21,559,607                                     | 21,559,607                                                       |                                   |
| Revenues:<br>Charges for Services                                                                       | 1,071,276                                      | 3,838,700                                                        | 27.9%                             |
| Total Operating Revenues                                                                                | 1,071,276                                      | 3,838,700                                                        | 27.9%                             |
| Expenses: Administration Operations Capital Outlay Depreciation Transfers Out  Total Operating Expenses | 61,486<br>721,930<br>5,448,324<br>144,930<br>- | 428,650<br>3,968,650<br>20,910,280<br>425,000<br>-<br>25,732,580 | 14.3%<br>18.2%<br>26.1%<br>34.1%  |
| Operating Income (Loss)                                                                                 | (5,305,395)                                    | (21,893,880)                                                     |                                   |
| Non-Operating Revenues (Expenses)                                                                       |                                                |                                                                  |                                   |
| Tap Fees Capital Investment Fees Misc. Revenues Interest Expense                                        | 920,461<br>1,062,922<br>204,083<br>13,825      | 1,006,050<br>850,650<br>40,179,550<br>6,900                      | 91.5%<br>125.0%<br>0.5%<br>200.4% |
| Total Non-Operating Revenues (Expenses)                                                                 | 2,201,290                                      | 42,043,150                                                       | 5.2%                              |
| Excess (Deficiency) of Revenues and Other Sources over Expenses                                         | (3,104,104)                                    | 20,149,270                                                       |                                   |
| Ending Cash Balance*                                                                                    | 18,455,503                                     | 41,708,877                                                       |                                   |

## Town of Johnstown, Colorado Statement of Revenues, Expenditures, and Changes in Fund Balances - Sewer Fund Period Ending April 30, 2022 Unaudited

| Sewer Fund                                                                                             | 2022<br>Actuals<br>April                                   | 2022<br>Adopted<br>Budget                                                | %<br>Complete                           |
|--------------------------------------------------------------------------------------------------------|------------------------------------------------------------|--------------------------------------------------------------------------|-----------------------------------------|
| Beginning Cash Balance*                                                                                | 5,341,829                                                  | 5,341,829                                                                |                                         |
| Revenues:<br>Charges for Services                                                                      | 969,896                                                    | 2,984,000                                                                | 32.5%                                   |
| Total Operating Revenues                                                                               | 969,896                                                    | 2,984,000                                                                | 32.5%                                   |
| Expenses: Administration Operations Capital Outlay Depreciation Debt Service  Total Operating Expenses | 58,533<br>400,859<br>4,411,004<br>76,506<br>-<br>4,946,902 | 244,050<br>1,991,800<br>49,189,000<br>245,000<br>1,953,150<br>53,623,000 | 24.0%<br>20.1%<br>9.0%<br>31.2%<br>0.0% |
| Operating Income (Loss)                                                                                | (3,977,006)                                                | (50,639,000)                                                             |                                         |
| Non-Operating Revenues (Expenses)                                                                      |                                                            |                                                                          |                                         |
| Capital Improvement Fees Misc. Revenues Interest Expense Debt Proceeds                                 | 2,536,900<br>15,300<br>25,018                              | 2,396,740<br>1,915,000<br>1,200                                          | 105.8%<br>0.8%<br>2084.8%               |
| Total Non-Operating Revenues (Expenses)                                                                | 2,577,218                                                  | 4,312,940                                                                | 59.8%                                   |
| Excess (Deficiency) of Revenues and Other Sources over Expenses                                        | (1,399,788)                                                | (46,326,060)                                                             |                                         |
| Ending Cash Balance*                                                                                   | 3,942,041                                                  | (40,984,231)                                                             |                                         |