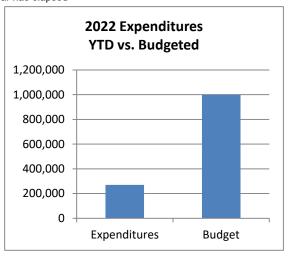

## Town of Johnstown, Colorado Statement of Revenues, Expenditures, and Changes in Fund Balances - Water Fund Period Ending April 30, 2022 Unaudited

| Water Fund                                                                                              | 2022<br>Actuals<br>April                       | 2022<br>Adopted<br>Budget                                        | %<br>Complete                     |
|---------------------------------------------------------------------------------------------------------|------------------------------------------------|------------------------------------------------------------------|-----------------------------------|
| Beginning Cash Balance*                                                                                 | 21,559,607                                     | 21,559,607                                                       |                                   |
| Revenues:<br>Charges for Services                                                                       | 1,071,276                                      | 3,838,700                                                        | 27.9%                             |
| Total Operating Revenues                                                                                | 1,071,276                                      | 3,838,700                                                        | 27.9%                             |
| Expenses: Administration Operations Capital Outlay Depreciation Transfers Out  Total Operating Expenses | 61,486<br>721,930<br>5,448,324<br>144,930<br>- | 428,650<br>3,968,650<br>20,910,280<br>425,000<br>-<br>25,732,580 | 14.3%<br>18.2%<br>26.1%<br>34.1%  |
| Operating Income (Loss)                                                                                 | (5,305,395)                                    | (21,893,880)                                                     |                                   |
| Non-Operating Revenues (Expenses)                                                                       |                                                |                                                                  |                                   |
| Tap Fees Capital Investment Fees Misc. Revenues Interest Expense                                        | 920,461<br>1,062,922<br>204,083<br>13,825      | 1,006,050<br>850,650<br>40,179,550<br>6,900                      | 91.5%<br>125.0%<br>0.5%<br>200.4% |
| Total Non-Operating Revenues (Expenses)                                                                 | 2,201,290                                      | 42,043,150                                                       | 5.2%                              |
| Excess (Deficiency) of Revenues and Other Sources over Expenses                                         | (3,104,104)                                    | 20,149,270                                                       |                                   |
| Ending Cash Balance*                                                                                    | 18,455,503                                     | 41,708,877                                                       |                                   |