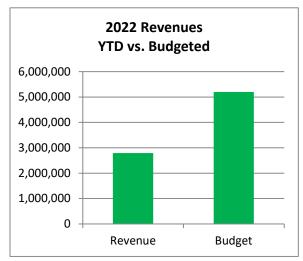

## Town of Johnstown, Colorado Statement of Revenues, Expenditures, and Changes in Fund Balances - Water Fund Period Ending April 30, 2022 Unaudited

| Water Fund                                                                                              | 2022<br>Actuals<br>April                       | 2022<br>Adopted<br>Budget                                        | %<br>Complete                     |
|---------------------------------------------------------------------------------------------------------|------------------------------------------------|------------------------------------------------------------------|-----------------------------------|
| Beginning Cash Balance*                                                                                 | 21,559,607                                     | 21,559,607                                                       |                                   |
| Revenues:<br>Charges for Services                                                                       | 1,071,276                                      | 3,838,700                                                        | 27.9%                             |
| Total Operating Revenues                                                                                | 1,071,276                                      | 3,838,700                                                        | 27.9%                             |
| Expenses: Administration Operations Capital Outlay Depreciation Transfers Out  Total Operating Expenses | 61,486<br>721,930<br>5,448,324<br>144,930<br>- | 428,650<br>3,968,650<br>20,910,280<br>425,000<br>-<br>25,732,580 | 14.3%<br>18.2%<br>26.1%<br>34.1%  |
| Operating Income (Loss)                                                                                 | (5,305,395)                                    | (21,893,880)                                                     |                                   |
| Non-Operating Revenues (Expenses)                                                                       |                                                |                                                                  |                                   |
| Tap Fees Capital Investment Fees Misc. Revenues Interest Expense                                        | 920,461<br>1,062,922<br>204,083<br>13,825      | 1,006,050<br>850,650<br>40,179,550<br>6,900                      | 91.5%<br>125.0%<br>0.5%<br>200.4% |
| Total Non-Operating Revenues (Expenses)                                                                 | 2,201,290                                      | 42,043,150                                                       | 5.2%                              |
| Excess (Deficiency) of Revenues and Other Sources over Expenses                                         | (3,104,104)                                    | 20,149,270                                                       |                                   |
| Ending Cash Balance*                                                                                    | 18,455,503                                     | 41,708,877                                                       |                                   |

## Town of Johnstown, Colorado Statement of Revenues, Expenditures, and Changes in Fund Balances - Sewer Fund Period Ending April 30, 2022 Unaudited

| Sewer Fund                                                                                             | 2022<br>Actuals<br>April                                   | 2022<br>Adopted<br>Budget                                                | %<br>Complete                           |
|--------------------------------------------------------------------------------------------------------|------------------------------------------------------------|--------------------------------------------------------------------------|-----------------------------------------|
| Beginning Cash Balance*                                                                                | 5,341,829                                                  | 5,341,829                                                                |                                         |
| Revenues:<br>Charges for Services                                                                      | 969,896                                                    | 2,984,000                                                                | 32.5%                                   |
| Total Operating Revenues                                                                               | 969,896                                                    | 2,984,000                                                                | 32.5%                                   |
| Expenses: Administration Operations Capital Outlay Depreciation Debt Service  Total Operating Expenses | 58,533<br>400,859<br>4,411,004<br>76,506<br>-<br>4,946,902 | 244,050<br>1,991,800<br>49,189,000<br>245,000<br>1,953,150<br>53,623,000 | 24.0%<br>20.1%<br>9.0%<br>31.2%<br>0.0% |
| Operating Income (Loss)                                                                                | (3,977,006)                                                | (50,639,000)                                                             |                                         |
| Non-Operating Revenues (Expenses)                                                                      |                                                            |                                                                          |                                         |
| Capital Improvement Fees Misc. Revenues Interest Expense Debt Proceeds                                 | 2,536,900<br>15,300<br>25,018                              | 2,396,740<br>1,915,000<br>1,200                                          | 105.8%<br>0.8%<br>2084.8%               |
| Total Non-Operating Revenues (Expenses)                                                                | 2,577,218                                                  | 4,312,940                                                                | 59.8%                                   |
| Excess (Deficiency) of Revenues and Other Sources over Expenses                                        | (1,399,788)                                                | (46,326,060)                                                             |                                         |
| Ending Cash Balance*                                                                                   | 3,942,041                                                  | (40,984,231)                                                             |                                         |