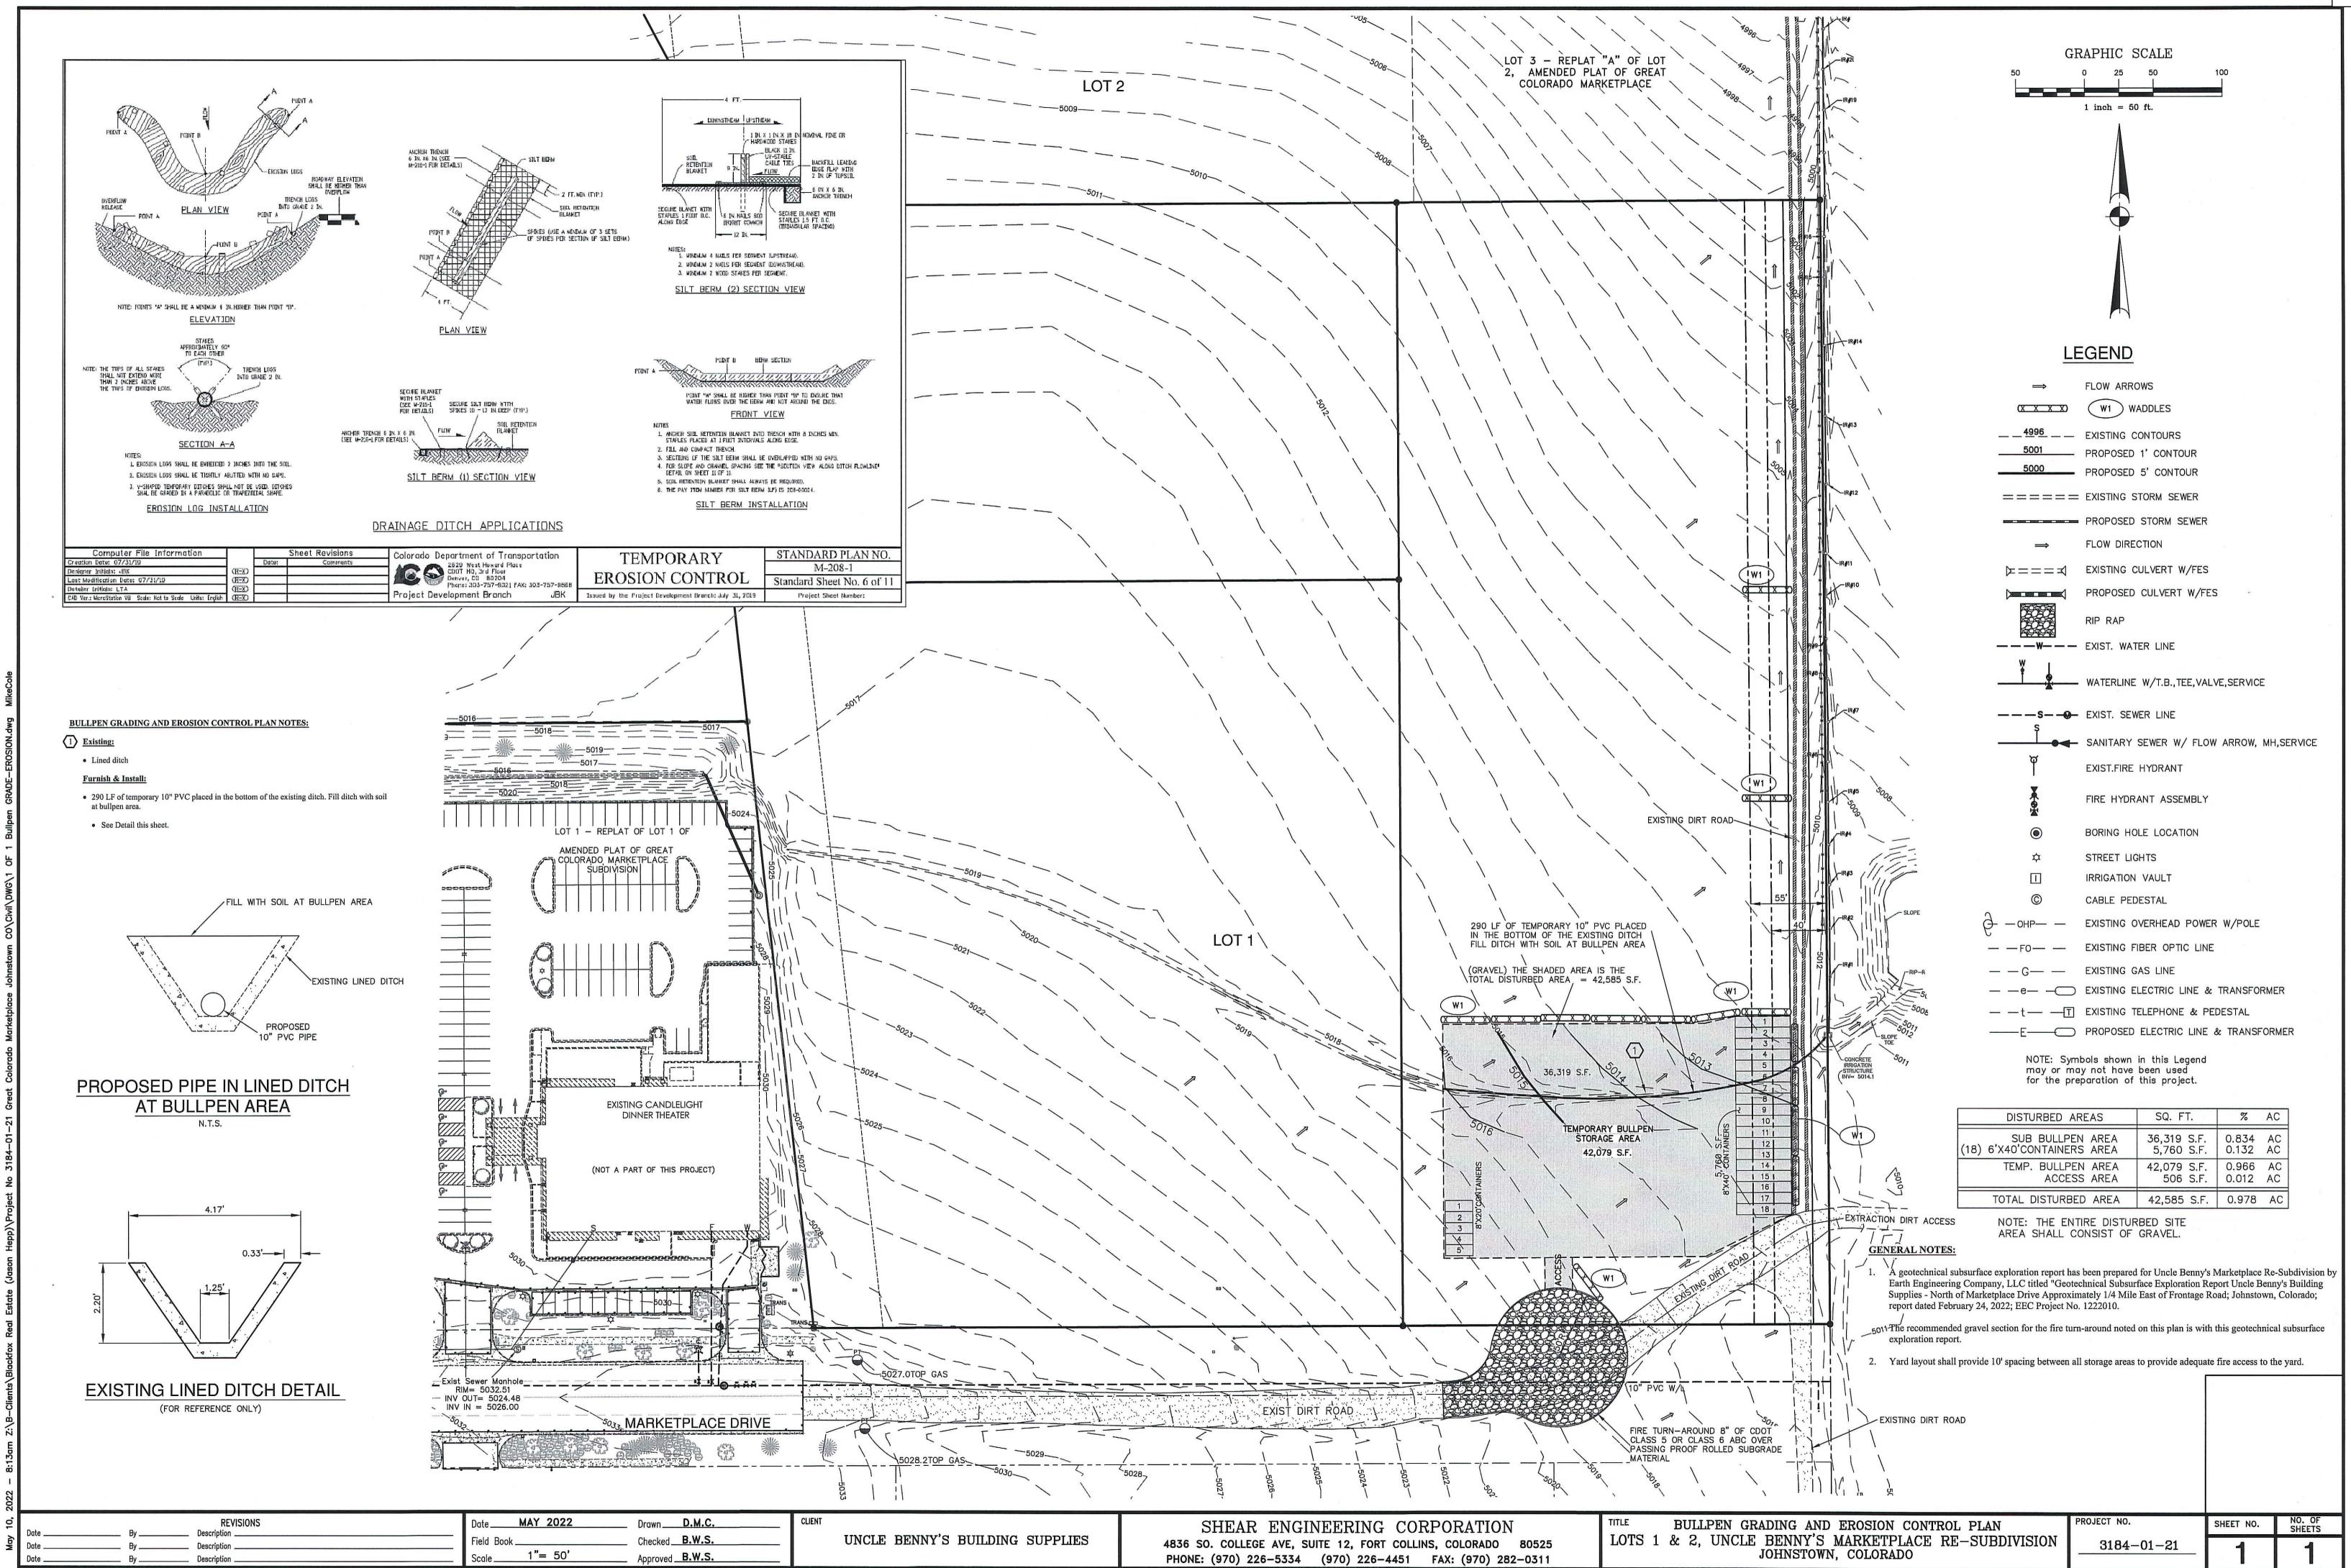

ve been reviewed and approved by the Town for any lot proposing Marketplace Drive development. Said plans and development shall meet the Town requirements in place at such time as said development is proposed. Colorado Registered Land Surveyor #32444 NR: 20192020209 LOT 2, OREAT COLORADO MARKETPLACE SUB AMO, REPLAT OF LOT 3 PLS Corporation Final Subdivision Plat - Minor Re-Subdivision 69 TITLE n/a ST n/a • Uncle Benny's Building Supplies LLC 532 West 66th Street, Loveland, Colorado 80538 UNCLE BENNY'S MARKETPLACE Party Chief n/a PM BAB Date By Description Date 9.7.2021 By mbs Description revised per 8-3-2021 redlines 13046.009 Phone: 970.669.2100 - Info@plscorporation.com Section 35, Township 5 North, Range 68 West, 6th P.M., Larimer County, Colorado Print Date September 10, 2021 PLS MBS





# Town of Johnstown

## TOWN COUNCIL AGENDA COMMUNICATIONS

AGENDA DATE: May 16, 2022

**SUBJECT**: Equipment Procurement for the new Central Wastewater Plant

**ACTION PROPOSED**: Award Equipment Vendors for the new Central Wastewater Plant

**ATTACHMENTS**: 1. Notice of Award for Ovivo USA, LLC

2. Notice of Award for Suez WTS Systems USA, Inc

Notice of Award for Aerzen USA
 Notice of Award for TrojanUV
 Notice of Award for Fournier Inc

6. Professional Services Contract

**PRESENTED BY**: Ellen Hilbig, Utilities Director

#### **AGENDA ITEM DESCRIPTION:**

Enclosed for Council review and consideration is a request to issue Notice of Awards to selected vendors providing equipment for 6 different treatment processes identified for the Central Wastewater Treatment Plant (CWWTP) design