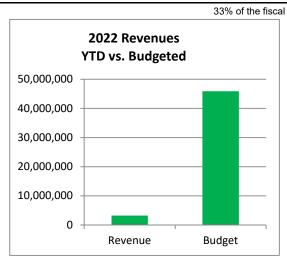

#### Town of Johnstown, Colorado Statement of Revenues, Expenditures, and Changes in Fund Balances - General Fund Period Ending April 30, 2022 Unaudited

| 0                                                                   | 2022<br>Actuals   | 2022<br>Adopted    | %              |
|---------------------------------------------------------------------|-------------------|--------------------|----------------|
| General Fund                                                        | April             | Budget             | Complete       |
| Beginning Fund Balance*                                             | 68,782,344        | 68,782,344         |                |
| Revenues:                                                           |                   |                    |                |
| Taxes & Fees                                                        | 6,743,499         | 16,413,716         | 41.1%          |
| Licenses & Permits                                                  | 2,092,055         | 1,156,650          | 180.9%         |
| Fines & Forfeitures                                                 | 68,053            | 160,500            | 42.4%          |
| Intergovernmental                                                   | 22,109            | 25,000             | 88.4%          |
| Earnings on Investment                                              | 22,812            | 52,500             | 43.5%          |
| Miscellaneous Revenue                                               | 458,535           | 253,000            | 181.2%         |
| Transfers In                                                        | -                 | <u>-</u>           |                |
| Total Operating Revenues                                            | 9,407,063         | 18,061,366         | 52.1%          |
|                                                                     |                   |                    |                |
| Expenditures:                                                       | 400 550           | 000 500            | 10 10/         |
| Legislative                                                         | 432,559           | 932,500            | 46.4%          |
| Town Manager                                                        | 205,781           | 1,644,593          | 12.5%          |
| Town Clerk                                                          | 126,950           | 509,750            | 24.9%          |
| Finance                                                             | 150,594           | 417,510            | 36.1%          |
| Planning<br>Reimbursements                                          | 145,182           | 759,878            | 19.1%<br>41.1% |
| Building Inspections                                                | 123,171<br>71,726 | 300,000<br>271,400 | 41.1%<br>26.4% |
| Police                                                              | 1,298,235         | 4,878,580          | 26.6%          |
| Public Works                                                        | 118,099           | 761,200            | 15.5%          |
| Buildings                                                           | 57,040            | 293,250            | 19.5%          |
| Transfers Out                                                       | 379,264           | 42,837,000         | 0.9%           |
| Transiers out                                                       | 010,204           | 42,007,000         | 0.570          |
| Total Expenditures                                                  | 3,108,601         | 53,605,661         | 5.8%           |
| Excess (Deficiency) of Revenues and Other Sources over Expenditures | 6,298,462         | (35,544,295)       |                |
| Other Courses over Experionales                                     | 0,230,402         | (33,344,293)       |                |
| Prior Period Adjustment                                             |                   |                    |                |
| Ending Fund Balance*                                                | 75,080,806        | 33,238,049         |                |