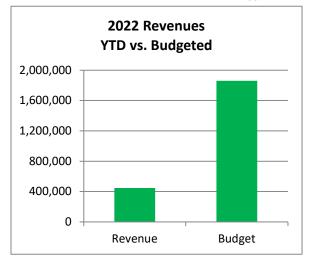

#### Town of Johnstown, Colorado Statement of Revenues, Expenditures, and Changes in Fund Balances - General Fund Period Ending April 30, 2022 Unaudited

| 0                                                                   | 2022<br>Actuals   | 2022<br>Adopted    | %              |
|---------------------------------------------------------------------|-------------------|--------------------|----------------|
| General Fund                                                        | April             | Budget             | Complete       |
| Beginning Fund Balance*                                             | 68,782,344        | 68,782,344         |                |
| Revenues:                                                           |                   |                    |                |
| Taxes & Fees                                                        | 6,743,499         | 16,413,716         | 41.1%          |
| Licenses & Permits                                                  | 2,092,055         | 1,156,650          | 180.9%         |
| Fines & Forfeitures                                                 | 68,053            | 160,500            | 42.4%          |
| Intergovernmental                                                   | 22,109            | 25,000             | 88.4%          |
| Earnings on Investment                                              | 22,812            | 52,500             | 43.5%          |
| Miscellaneous Revenue                                               | 458,535           | 253,000            | 181.2%         |
| Transfers In                                                        | -                 | <u>-</u>           |                |
| Total Operating Revenues                                            | 9,407,063         | 18,061,366         | 52.1%          |
|                                                                     |                   |                    |                |
| Expenditures:                                                       | 400 550           | 000 500            | 10 10/         |
| Legislative                                                         | 432,559           | 932,500            | 46.4%          |
| Town Manager                                                        | 205,781           | 1,644,593          | 12.5%          |
| Town Clerk                                                          | 126,950           | 509,750            | 24.9%          |
| Finance                                                             | 150,594           | 417,510            | 36.1%          |
| Planning<br>Reimbursements                                          | 145,182           | 759,878            | 19.1%<br>41.1% |
| Building Inspections                                                | 123,171<br>71,726 | 300,000<br>271,400 | 41.1%<br>26.4% |
| Police                                                              | 1,298,235         | 4,878,580          | 26.6%          |
| Public Works                                                        | 118,099           | 761,200            | 15.5%          |
| Buildings                                                           | 57,040            | 293,250            | 19.5%          |
| Transfers Out                                                       | 379,264           | 42,837,000         | 0.9%           |
| Transiers out                                                       | 010,204           | 42,007,000         | 0.570          |
| Total Expenditures                                                  | 3,108,601         | 53,605,661         | 5.8%           |
| Excess (Deficiency) of Revenues and Other Sources over Expenditures | 6,298,462         | (35,544,295)       |                |
| Other Courses over Experionales                                     | 0,230,402         | (33,344,293)       |                |
| Prior Period Adjustment                                             |                   |                    |                |
| Ending Fund Balance*                                                | 75,080,806        | 33,238,049         |                |