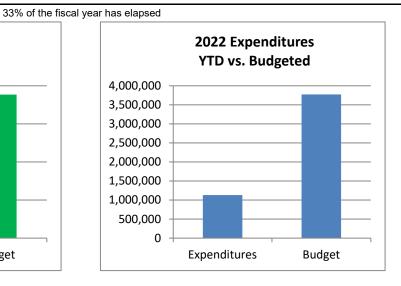

#### Town of Johnstown, Colorado Statement of Revenues, Expenditures, and Changes in Fund Balances - General Fund Period Ending April 30, 2022 Unaudited

| 0                                                                   | 2022<br>Actuals   | 2022<br>Adopted    | %              |
|---------------------------------------------------------------------|-------------------|--------------------|----------------|
| General Fund                                                        | April             | Budget             | Complete       |
| Beginning Fund Balance*                                             | 68,782,344        | 68,782,344         |                |
| Revenues:                                                           |                   |                    |                |
| Taxes & Fees                                                        | 6,743,499         | 16,413,716         | 41.1%          |
| Licenses & Permits                                                  | 2,092,055         | 1,156,650          | 180.9%         |
| Fines & Forfeitures                                                 | 68,053            | 160,500            | 42.4%          |
| Intergovernmental                                                   | 22,109            | 25,000             | 88.4%          |
| Earnings on Investment                                              | 22,812            | 52,500             | 43.5%          |
| Miscellaneous Revenue                                               | 458,535           | 253,000            | 181.2%         |
| Transfers In                                                        | -                 | <u>-</u>           |                |
| Total Operating Revenues                                            | 9,407,063         | 18,061,366         | 52.1%          |
|                                                                     |                   |                    |                |
| Expenditures:                                                       | 400 550           | 000 500            | 10 10/         |
| Legislative                                                         | 432,559           | 932,500            | 46.4%          |
| Town Manager                                                        | 205,781           | 1,644,593          | 12.5%          |
| Town Clerk                                                          | 126,950           | 509,750            | 24.9%          |
| Finance                                                             | 150,594           | 417,510            | 36.1%          |
| Planning<br>Reimbursements                                          | 145,182           | 759,878            | 19.1%<br>41.1% |
| Building Inspections                                                | 123,171<br>71,726 | 300,000<br>271,400 | 41.1%<br>26.4% |
| Police                                                              | 1,298,235         | 4,878,580          | 26.6%          |
| Public Works                                                        | 118,099           | 761,200            | 15.5%          |
| Buildings                                                           | 57,040            | 293,250            | 19.5%          |
| Transfers Out                                                       | 379,264           | 42,837,000         | 0.9%           |
| Transiers out                                                       | 010,204           | 42,007,000         | 0.570          |
| Total Expenditures                                                  | 3,108,601         | 53,605,661         | 5.8%           |
| Excess (Deficiency) of Revenues and Other Sources over Expenditures | 6,298,462         | (35,544,295)       |                |
| Other Courses over Experionales                                     | 0,230,402         | (33,344,293)       |                |
| Prior Period Adjustment                                             |                   |                    |                |
| Ending Fund Balance*                                                | 75,080,806        | 33,238,049         |                |