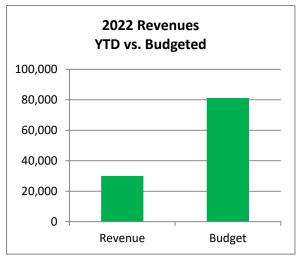

# Town of Johnstown, Colorado Statement of Revenues, Expenditures, and Changes in Fund Balances - Conservation Trust Fund Period Ending April 30, 2022 Unaudited

| Conservation Trust Fund                                             | 2022<br>Actuals<br>April | 2022<br>Adopted<br>Budget | %<br>Complete  |
|---------------------------------------------------------------------|--------------------------|---------------------------|----------------|
| Beginning Fund Balance*                                             | 100,051                  | 100,051                   |                |
| Revenues: Intergovernmental Earnings on Investment                  | 30,004<br>22             | 81,100<br>50              | 37.0%<br>44.1% |
| Total Operating Revenues                                            | 30,026                   | 81,150                    | 37.0%          |
| Expenditures: Operations Capital Outlay                             | -<br>36,164              | -<br>145,000              | 24.9%          |
| Total Expenditures                                                  | 36,164                   | 145,000                   | 24.9%          |
| Excess (Deficiency) of Revenues and Other Sources over Expenditures | (6,138)                  | (63,850)                  |                |
| Ending Fund Balance*                                                | 93,913                   | 36,201                    |                |