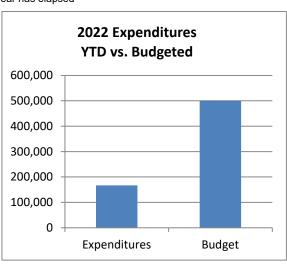

| -<br>-                    |               |
| Total Operating Revenues                                            |                          |                           |               |
| Expenditures: Operations & Maintenance Capital Outlay               | 166,667<br>-             | 500,000                   | 0.0%          |
| Total Expenditures                                                  | 166,667                  | 500,000                   | 33.3%         |
| Excess (Deficiency) of Revenues and Other Sources over Expenditures | (166,667)                | (500,000)                 |               |
| Ending Fund Balance*                                                | 756,071                  | 422,738                   |               |

#### \* - Unaudited





### Town of Johnstown List of Bills - April 8 - May 5, 2022

| <u>Vendor</u>                          | <u>Description</u>              | Dept.  | <u>Amount</u> |
|----------------------------------------|---------------------------------|--------|---------------|
| 4990 Ronald Reagan LLC                 | Police substation lease         | PD     | 1,519.75      |
| 4Rivers Equipment, LLC                 | Supplies                        | PW     | 5.15          |
| AAA Auto Parts, Inc                    | Supplies                        | PW     | 41.48         |
| Ace Hardware                           | Supplies                        | PW     | 1,293.90      |
| Adamson Police Products                | Uniforms                        | PD     | 868.06        |
| AED Everywhere, Inc.