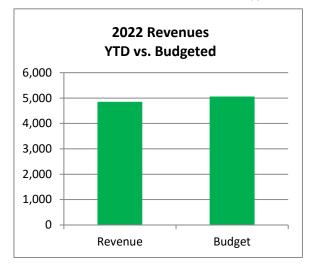

# Town of Johnstown, Colorado Statement of Revenues, Expenditures, and Changes in Fund Balances - Cemetery Perpetual Fund Period Ending April 30, 2022 Unaudited

| Cemetery Perpetual Fund                                             | 2022<br>Actuals<br>April | 2022<br>Adopted<br>Budget | %<br>Complete  |
|---------------------------------------------------------------------|--------------------------|---------------------------|----------------|
| Beginning Fund Balance*                                             | 153,817                  | 153,817                   |                |
| Revenues: Miscellaneous Revenue Earnings on Investment              | 4,808<br>46              | 5,000<br>60               | 96.2%<br>76.4% |
| Total Operating Revenues                                            | 4,853                    | 5,060                     | 95.9%          |
| Expenditures: Operations & Maintenance Capital Outlay Transfers Out | -<br>-<br>-              | -<br>-<br>-               |                |
| Total Expenditures                                                  |                          | -                         |                |
| Excess (Deficiency) of Revenues and Other Sources over Expenditures | 4,853                    | 5,060                     |                |
| Ending Fund Balance*                                                | 158,670                  | 158,877                   |                |